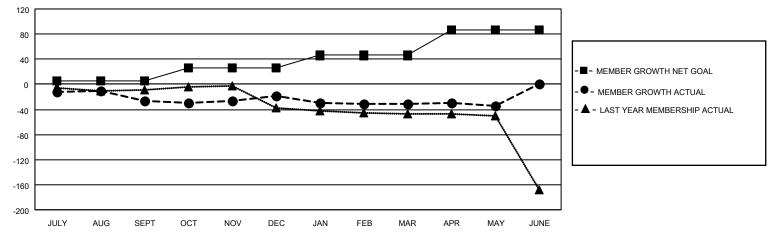

## District 16 L

| Clubs         |               |             |               | Members               |                         |                         |                                                    |  |
|---------------|---------------|-------------|---------------|-----------------------|-------------------------|-------------------------|----------------------------------------------------|--|
|               | RESULTS FOR   | R 2020-2021 |               | RESULTS FOR 2020-2021 |                         |                         |                                                    |  |
| QUARTER       | NEW CLUB GOAL | NEW CLUBS   | DROPPED CLUBS | QUARTER MEM           | IBER GROWTH NET<br>GOAL | MEMBER GROWTH<br>ACTUAL | DROPPED<br>MEMBERS ACTUAL<br>(including transfers) |  |
| JULY/AUG/SEPT | 0             | 0           | 2             | JULY/AUG/SEPT         | 6                       | 50                      | 46                                                 |  |
| OCT/NOV/DEC   | 1             | 1           | 1             | OCT/NOV/DEC           | 20                      | 50                      | 34                                                 |  |
| JAN/FEB/MAR   | 2             | 0           | 1             | JAN/FEB/MAR           | 20                      | 15                      | 26                                                 |  |
| APR/MAY/JUNE  | 2             | 0           | 0             | APR/MAY/JUNE          | 40                      | 13                      | 11                                                 |  |

### GOALS AND ACTUAL MEMBERS CUMULATIVE

| DROPPED CLUBS: 4          |     | 22 CLUBS OF 60 ADDED 1 OR MORE<br>NEW MEMBERS | GENDER DISTRIBUTION  MALE 942 (66.29%) |              |     |
|---------------------------|-----|-----------------------------------------------|----------------------------------------|--------------|-----|
| DROPPED MEMBERS           |     |                                               | FEMALE                                 | 479 (33.71%) |     |
| DECEASED                  | 24  | CLICK HERE FOR CUMULATIVE                     | TOTAL FAMILY UNIT MEMBERS              |              | 174 |
| CLUB CANCELLED 0 OTHER 93 |     | MEMBERSHIP DATA                               | FAMILY MEMBERS PAYING HALF             |              | 92  |
|                           |     |                                               |                                        |              | 92  |
| TOTAL                     | 117 |                                               |                                        |              |     |