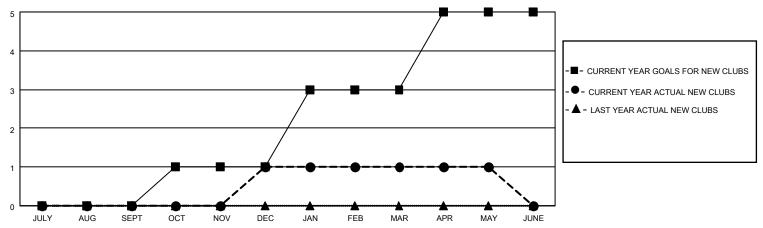

## District 16 L

| Clubs         |               |             |               | Members               |                         |                         |                                                    |  |
|---------------|---------------|-------------|---------------|-----------------------|-------------------------|-------------------------|----------------------------------------------------|--|
|               | RESULTS FOR   | R 2020-2021 |               | RESULTS FOR 2020-2021 |                         |                         |                                                    |  |
| QUARTER       | NEW CLUB GOAL | NEW CLUBS   | DROPPED CLUBS | QUARTER MEM           | IBER GROWTH NET<br>GOAL | MEMBER GROWTH<br>ACTUAL | DROPPED<br>MEMBERS ACTUAL<br>(including transfers) |  |
| JULY/AUG/SEPT | 0             | 0           | 2             | JULY/AUG/SEPT         | 6                       | 50                      | 46                                                 |  |
| OCT/NOV/DEC   | 1             | 1           | 1             | OCT/NOV/DEC           | 20                      | 50                      | 34                                                 |  |
| JAN/FEB/MAR   | 2             | 0           | 1             | JAN/FEB/MAR           | 20                      | 15                      | 26                                                 |  |
| APR/MAY/JUNE  | 2             | 0           | 0             | APR/MAY/JUNE          | 40                      | 13                      | 11                                                 |  |

### GOALS AND ACTUAL NEW CLUBS CUMULATIVE